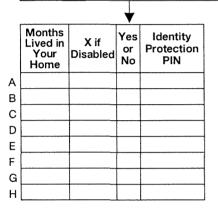

#### **Dependent Information:**

|    | First Name and Initial | Last Name | Social Security<br>Number | Date of Birth<br>(Mo/Da/Yr) | Date of Death<br>(Mo/Da/Yr) | Relationship to<br>Taxpayer |
|----|------------------------|-----------|---------------------------|-----------------------------|-----------------------------|-----------------------------|
| A  |                        |           |                           |                             |                             |                             |
| в  |                        |           |                           |                             |                             |                             |
| c  |                        |           |                           |                             |                             |                             |
| ЪГ |                        |           |                           |                             |                             |                             |
| Ξ  |                        |           |                           |                             |                             |                             |
| =  |                        |           |                           |                             |                             |                             |
| зГ |                        |           |                           |                             |                             |                             |
| нГ |                        |           |                           |                             |                             |                             |